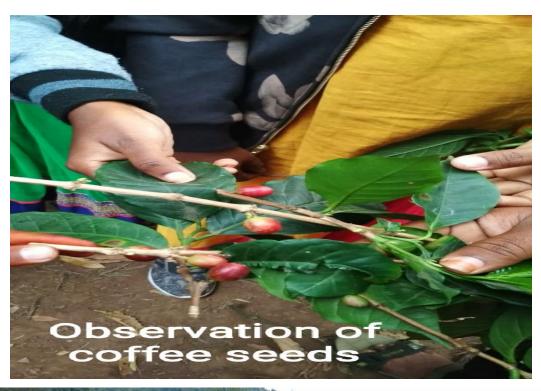

### **Botanical tour Activity report**

Department of Botany organized Botanical tour to Araku from 25th January to 28th January 2019. Twenty students attended the Botanical tour and were accompanied by three faculty members. During the tour students had visited "Padmapuram Botanical Gardens" a historic garden located on the way to araku road. It purely meant for attracting the tourists through its displayed fascinating flowers. Students observed the cultivation of Spices like Piper nigrum and beverages like Coffee plantations in the valley of Araku. Students interacted with the tribal people to know about the lifestyles. Tribals of Araku valley used a method of cultivating crops known as Podu cultivation. They collected forest products and sell them in a public gathering known as "Santha" which is the source of income to many tribal families. Students also visited tribal museum which has been designated to showcase tribal life style in motion, starting with a kitchen that displays utensils made of iron and mud. The sculptures in the museum made up of caly which depict their day to day activities. Being a part of Botanical tour students are also visited Coffee museum, Chaparaai water falls and Galikonda view point which is the second highest peak in the Eastern Ghats for spectacular view of Araku valley.