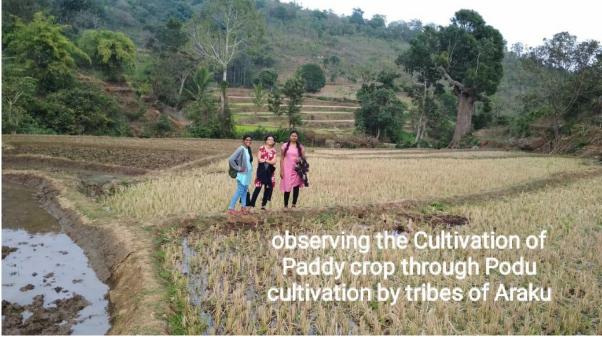

### **Botanical tour Activity report**

Department of Botany organized Botanical tour to Araku from 25th January to 28th January 2019. Twenty students attended the Botanical tour and were accompanied by three faculty members. During the tour students had visited "Padmapuram Botanical Gardens" a historic garden located on the way to araku road. It purely meant for attracting the tourists through its displayed fascinating flowers. Students observed the cultivation of Spices like Piper nigrum and beverages like Coffee plantations in the valley of Araku. Students interacted with the tribal people to know about the lifestyles. Tribals of Araku valley used a method of cultivating crops known as Podu cultivation. They collected forest products and sell them in a public gathering known as "Santha" which is the source of income to many tribal families. Students also visited tribal museum which has been designated to showcase tribal life style in motion, starting with a kitchen that displays utensils made of iron and mud. The sculptures in the museum made up of caly which depict their day to day activities. Being a part of Botanical tour students are also visited Coffee museum, Chaparaai water falls and Galikonda view point which is the second highest peak in the Eastern Ghats for spectacular view of Araku valley.