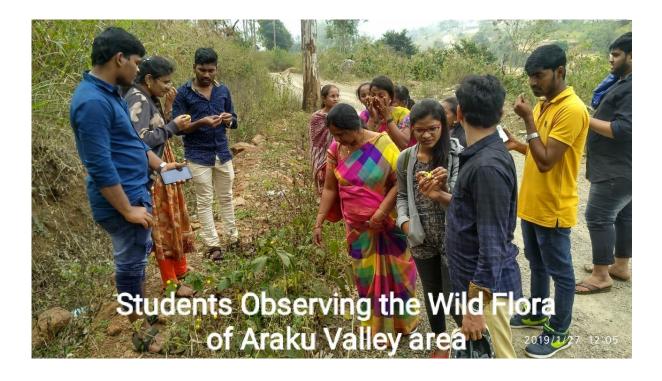

### **Botanical tour Activity report**

Department of Botany organized Botanical tour to Araku from 25th January to 28th January 2019. Twenty students attended the Botanical tour and were accompanied by three faculty members. During the tour students had visited "Padmapuram Botanical Gardens" a historic garden located on the way to araku road. It purely meant for attracting the tourists through its displayed fascinating flowers. Students observed the cultivation of Spices like Piper nigrum and beverages like Coffee plantations in the valley of Araku. Students interacted with the tribal people to know about the lifestyles. Tribals of Araku valley used a method of cultivating crops known as Podu cultivation. They collected forest products and sell them in a public gathering known as "Santha" which is the source of income to many tribal families. Students also visited tribal museum which has been designated to showcase tribal life style in motion, starting with a kitchen that displays utensils made of iron and mud. The sculptures in the museum made up of caly which depict their day to day activities. Being a part of Botanical tour students are also visited Coffee museum, Chaparaai water falls and Galikonda view point which is the second highest peak in the Eastern Ghats for spectacular view of Araku valley.