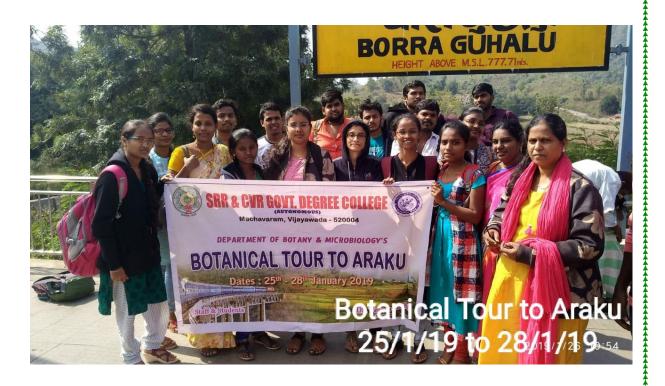

# BOTANICAL TOUR - ARAKU VALLEY 25.1.2019-28.1.2019

## DEPARTMENT OF BOTANY

**Botanical tour to Araku valley (25-01-2019 to 28-01-2019)** 

### **Botanical tour Activity report**

Department of Botany organized Botanical tour to Araku from 25th January to 28th January 2019. Twenty students attended the Botanical tour and were accompanied by three faculty members. During the tour students had visited "Padmapuram Botanical Gardens" a historic garden located on the way to araku road. It purely meant for attracting the tourists through its displayed fascinating flowers. Students observed the cultivation of Spices like Piper nigrum and beverages like Coffee plantations in the valley of Araku. Students interacted with the tribal people to know about the lifestyles. Tribals of Araku valley used a method of cultivating crops known as Podu cultivation. They collected forest products and sell them in a public gathering known as "Santha" which is the source of income to many tribal families. Students also visited tribal museum which has been designated to showcase tribal life style in motion, starting with a kitchen that displays utensils made of iron and mud. The sculptures in the museum made up of caly which depict their day to day activities. Being a part of Botanical tour students are also visited Coffee museum, Chaparaai water falls and Galikonda view point which is the second highest peak in the Eastern Ghats for spectacular view of Araku valley.